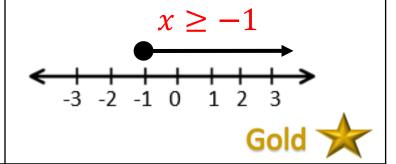

## Bronze \*

Express the solution set for x < 2on the number line.

Express the solution set for

Silver

Represent the solution set as an inequality.

List all possible integer values for

$$-3 < x \le 2$$

$$-2, -1, 0, 1, 2$$