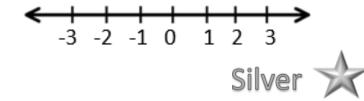

## Timester Challenge Inequalities

List all possible integer values for

$$3 \le x < 7$$

Express the solution set for x < 2on the number line.

Represent the solution set as an inequality.

Bronze \*\*

List all possible integer values for