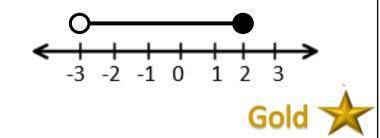

## Timester Challenge Inequalities

List all possible integer values for

$$3 \le x < 7$$

Express the solution set for x < 2on the number line.

Represent the solution set as an inequality.

Bronze \*\*

List all possible integer values for

## Bronze \*

Express the solution set for x < 2on the number line.

Express the solution set for

Silver

Represent the solution set as an inequality.

List all possible integer values for

$$-3 < x \le 2$$

$$-2, -1, 0, 1, 2$$