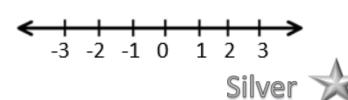

## Bronze \*

Express the solution set for x < 2on the number line.

Express the solution set for

Silver

Represent the solution set as an inequality.

List all possible integer values for

$$-3 < x \le 2$$

$$-2, -1, 0, 1, 2$$