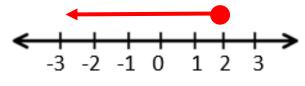

$$-3 < x \le 2$$

Express the solution set for  $-1 \le x < 3$  on the number line.

Represent the solution set as an inequality.

**Bronze** 

 $-1 \le x < 3$  on the number line.

Silver

Represent the solution set as an inequality.