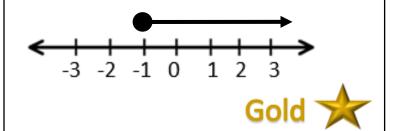

$$-3 < x \le 2$$

Express the solution set for  $-1 \le x < 3$  on the number line.

Represent the solution set as an inequality.

**Bronze** 

 $-1 \le x < 3$  on the number line.

Silver

Represent the solution set as an inequality.