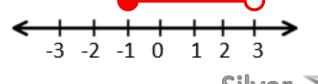

$$-3 < x \le 2$$

Express the solution set for  $-1 \le x < 3$  on the number line.

Represent the solution set as an inequality.

**Bronze** 

 $-1 \le x < 3$  on the number line.

Silver

Represent the solution set as an inequality.